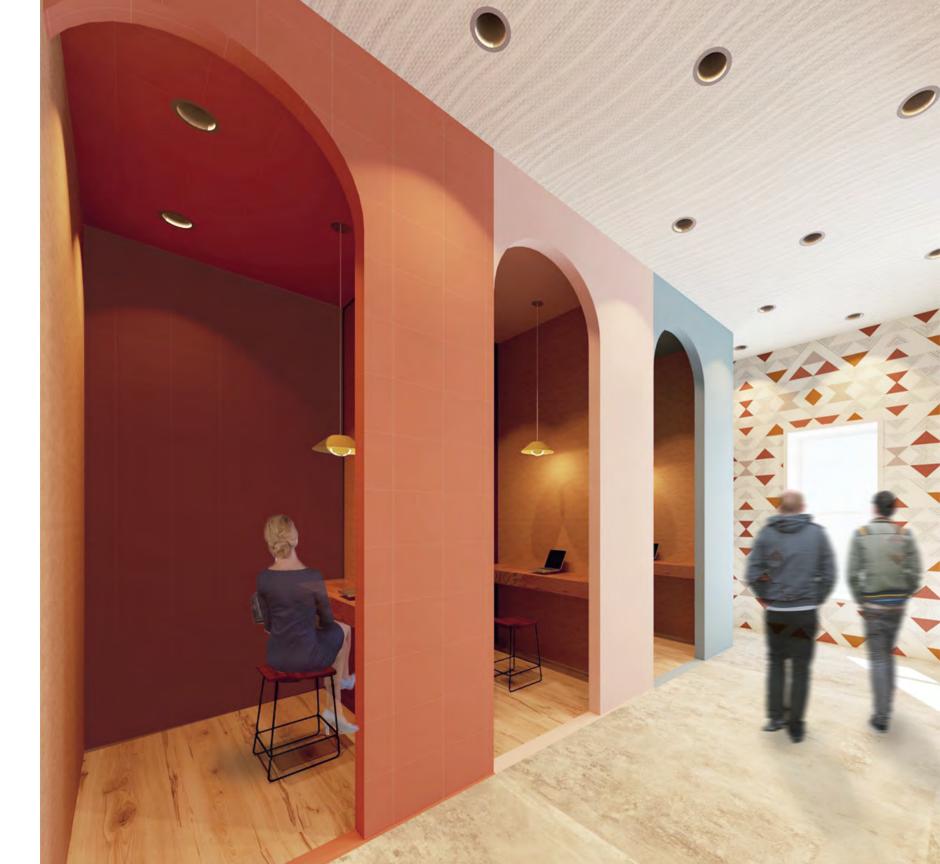

# NELCOME

THIS CUSTOM DESIGNED RECEPTION DESK MADE FROM ALL RECYCLED MATERIALS REINFORCES PATAGONIA'S CORE VALUES WHILE CREATING A DESIGN FOCAL POINT.

THE OFFICE WILL HAVE MANY OPPORTUNITIES OF EXPLORATION AND DIFFERENT PLACES TO WORK. THESE THREE ROOMS ARE "QUIET WORK ROOMS" FOR A SINGLE USER TO COME AND WORK ALONE.