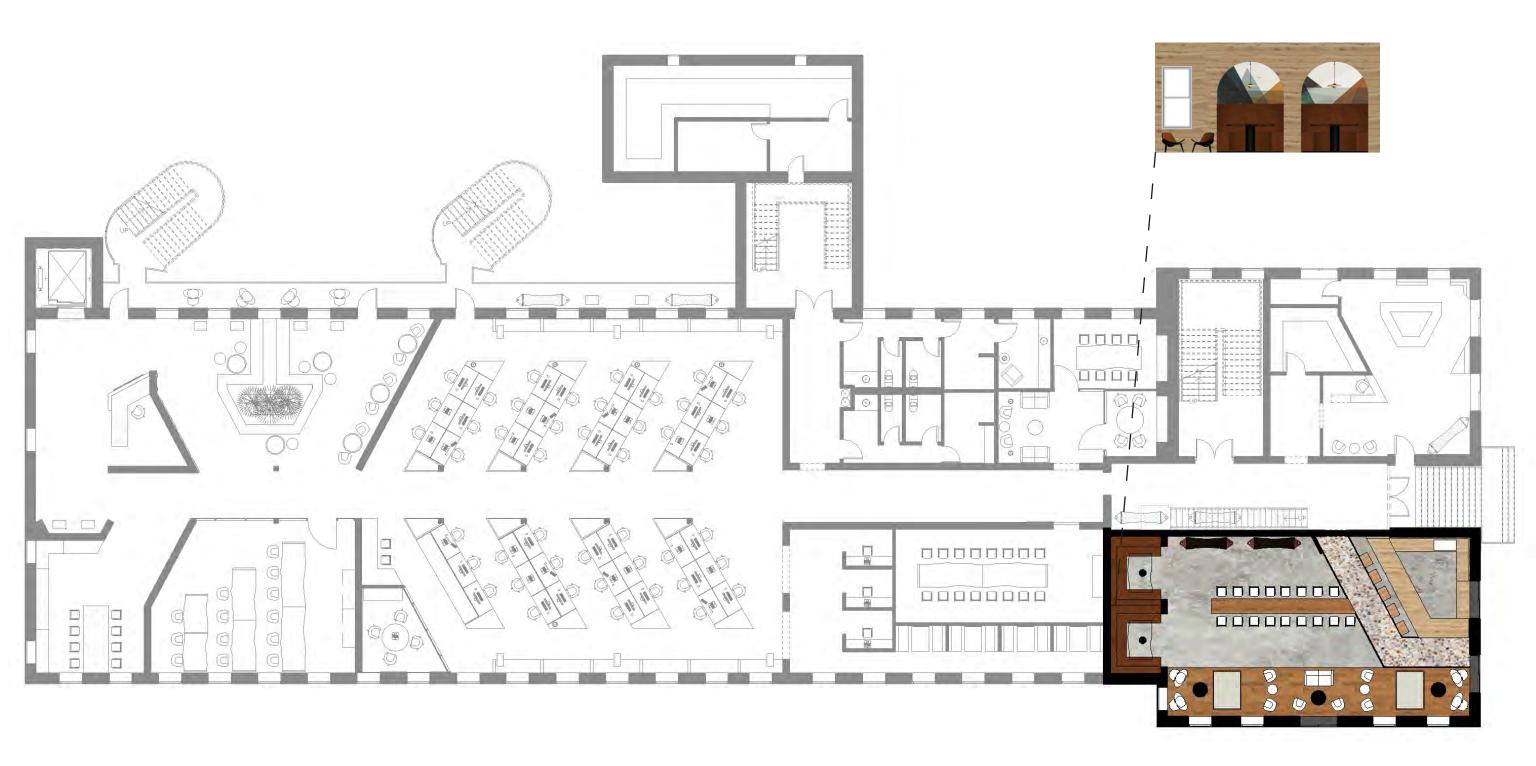

LE INCORPORATING MOMENTS OF CONNECTION BETWEEN HUMAN AND NATURE, THIS SPACE WILL EMPHASIZE THE ORGANIC FORMS. THE INTERWOVEN ASPECTS OF NATURE, "WORK" AND THE OUTSIDE LIVES OF THE EMPLOYEES WILL ENHANCE THE HARMONIOUS SPACE.

muullu



















# NELCOME

THIS CUSTOM DESIGNED RECEPTION DESK MADE FROM ALL RECYCLED MATERIALS REINFORCES PATAGONIA'S CORE VALUES WHILE CREATING A DESIGN FOCAL POINT.













THE OFFICE WILL HAVE MANY OPPORTUNITIES OF EXPLORATION AND DIFFERENT PLACES TO WORK. THESE THREE ROOMS ARE "QUIET WORK ROOMS" FOR A SINGLE USER TO COME AND WORK ALONE.







# COLLABORATION

THROUGHOUT THE SPACE ARE A WIDE VARIETY OF CONFERENCE AND COLLABORATION ROOMS, EACH HAS A DIFFERENT FEELING, SO THE USER CAN CHOOSE WHICH ROOM WILL MEET THEIR SPECIFIC NEEDS FOR THEIR TASK.









THE CAFE / BREAK ROOM SHOULD FEEL AS IF THE USER IS JUST SITTING IN THEIR LIVING ROOM AND DINING ROOM WITH THEIR FRIENDS. WITH MANY OPTIONS OF SEATING THE USER CAN CHOOSE HOW COMFORTABLE THEY WANT TO GET IN THE SPACE.