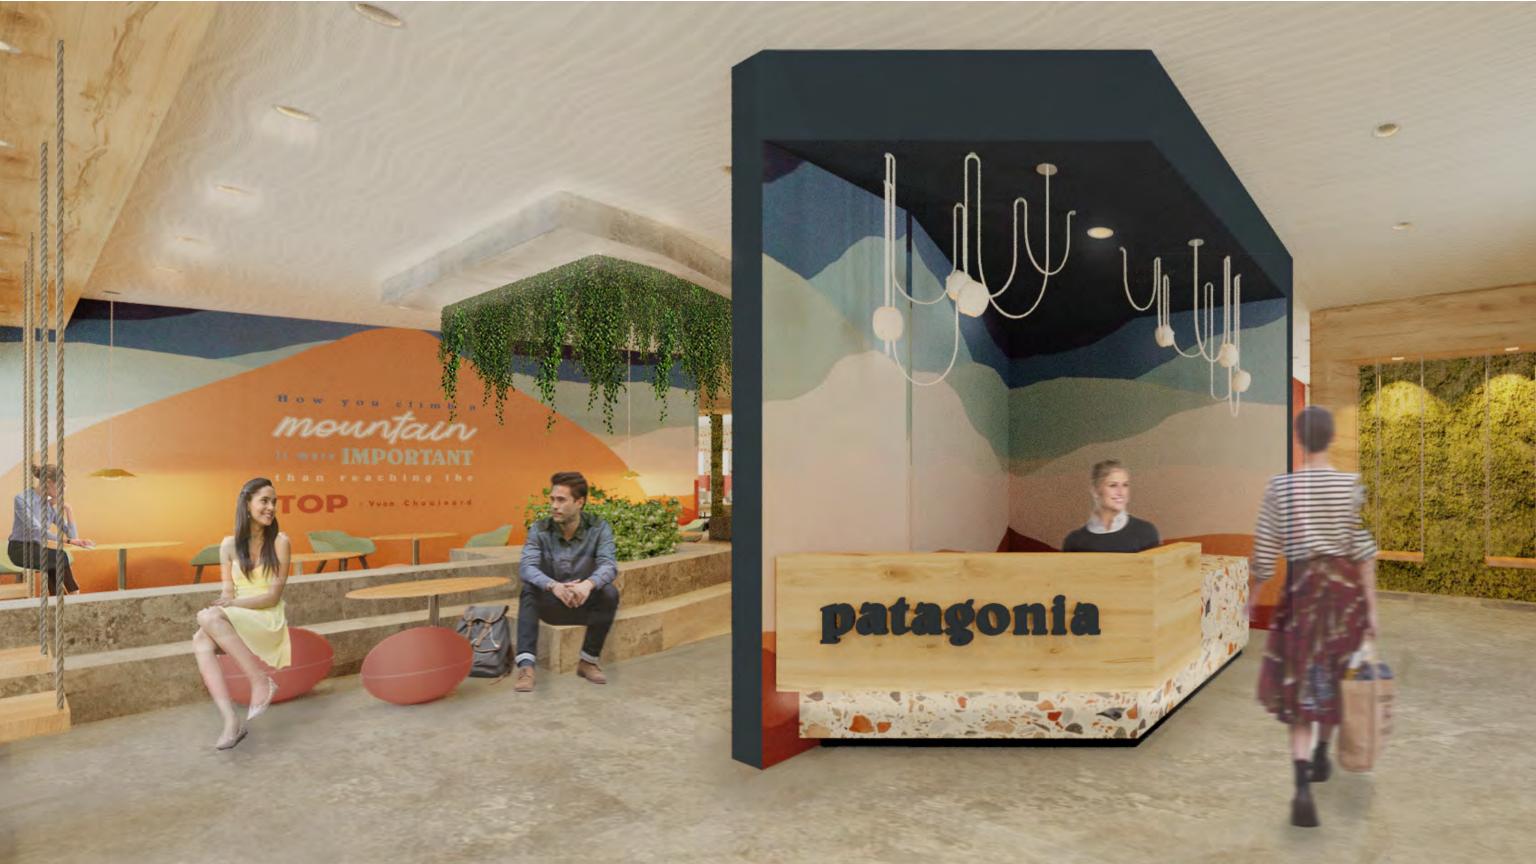

muullu

# NELCOME

THIS CUSTOM DESIGNED RECEPTION DESK MADE FROM ALL RECYCLED MATERIALS REINFORCES PATAGONIA'S CORE VALUES WHILE CREATING A DESIGN FOCAL POINT.

THE OFFICE WILL HAVE MANY OPPORTUNITIES OF EXPLORATION AND DIFFERENT PLACES TO WORK. THESE THREE ROOMS ARE "QUIET WORK ROOMS" FOR A SINGLE USER TO COME AND WORK ALONE.