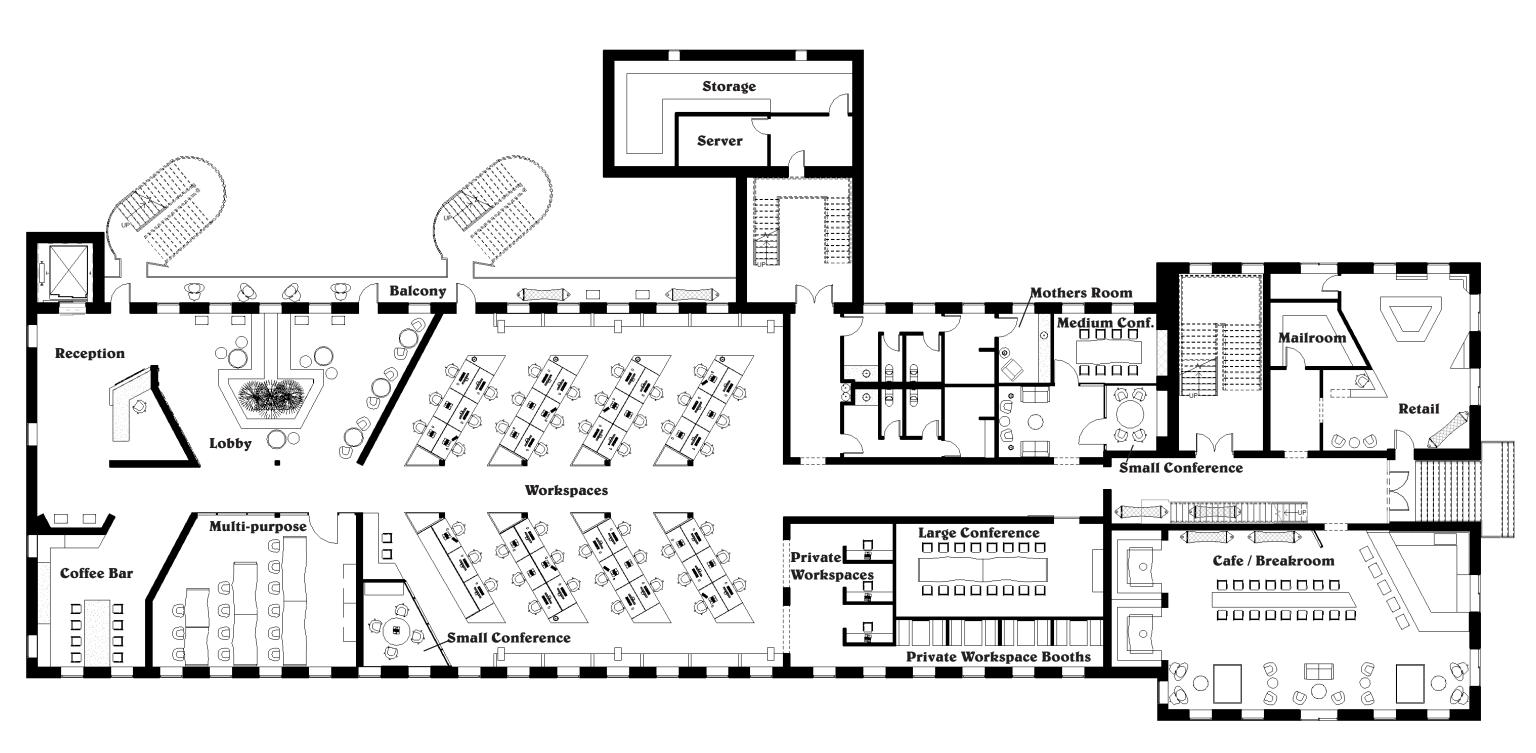

# NELCOME

THIS CUSTOM DESIGNED RECEPTION DESK MADE FROM ALL RECYCLED MATERIALS REINFORCES PATAGONIA'S CORE VALUES WHILE CREATING A DESIGN FOCAL POINT.

THE OFFICE WILL HAVE MANY OPPORTUNITIES OF EXPLORATION AND DIFFERENT PLACES TO WORK. THESE THREE ROOMS ARE "QUIET WORK ROOMS" FOR A SINGLE USER TO COME AND WORK ALONE.

# COLLABORATION

THROUGHOUT THE SPACE ARE A WIDE VARIETY OF CONFERENCE AND COLLABORATION ROOMS, EACH HAS A DIFFERENT FEELING, SO THE USER CAN CHOOSE WHICH ROOM WILL MEET THEIR SPECIFIC NEEDS FOR THEIR TASK.

THE CAFE / BREAK ROOM SHOULD FEEL AS IF THE USER IS JUST SITTING IN THEIR LIVING ROOM AND DINING ROOM WITH THEIR FRIENDS. WITH MANY OPTIONS OF SEATING THE USER CAN CHOOSE HOW COMFORTABLE THEY WANT TO GET IN THE SPACE.