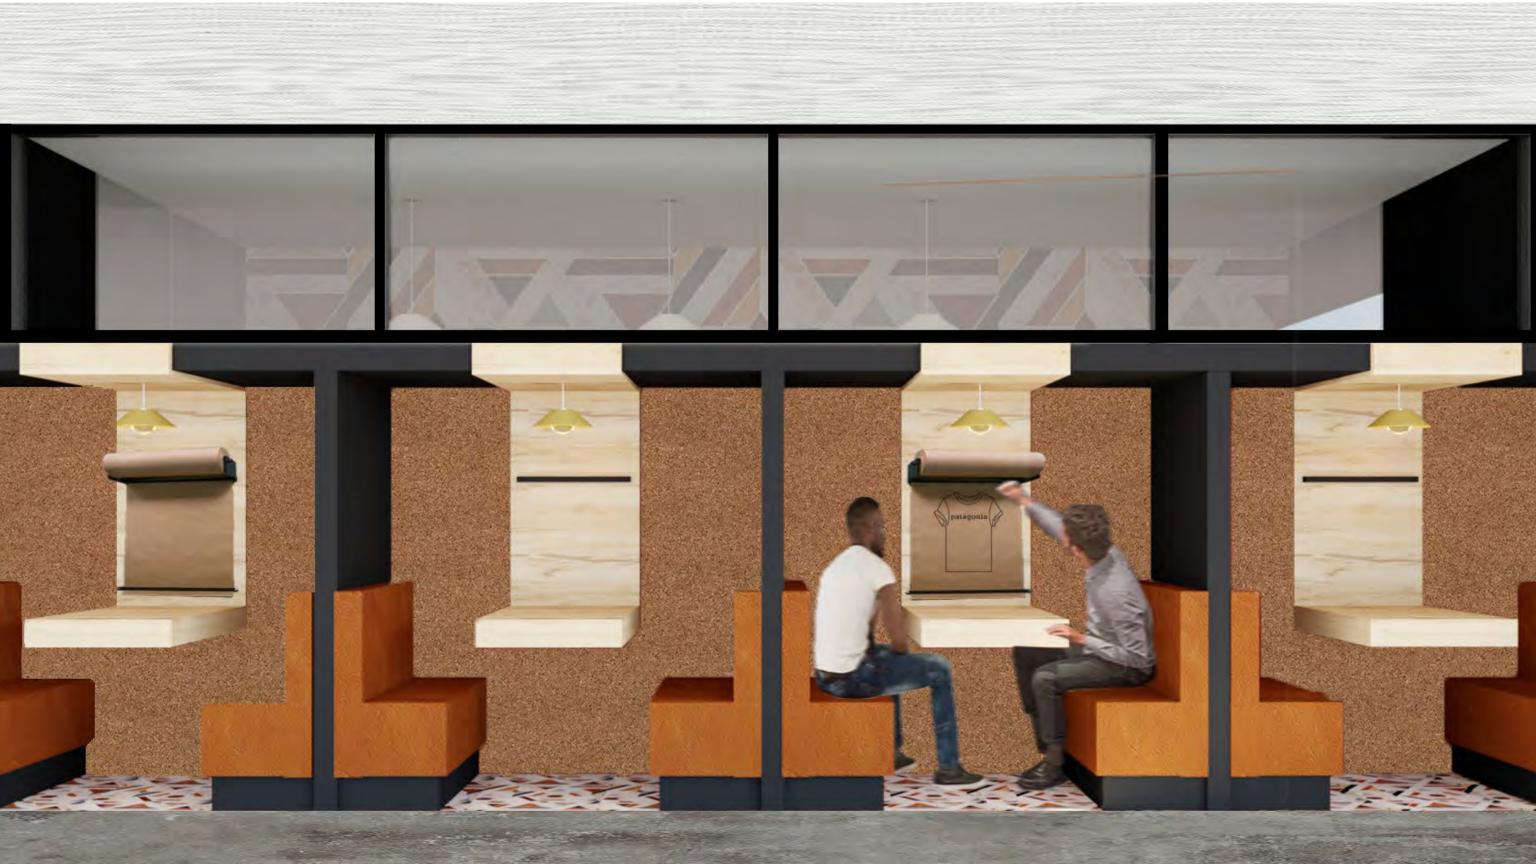

THE CAFE / BREAK ROOM SHOULD FEEL AS IF THE USER IS JUST SITTING IN THEIR LIVING ROOM AND DINING ROOM WITH THEIR FRIENDS. WITH MANY OPTIONS OF SEATING THE USER CAN CHOOSE HOW COMFORTABLE THEY WANT TO GET IN THE SPACE.