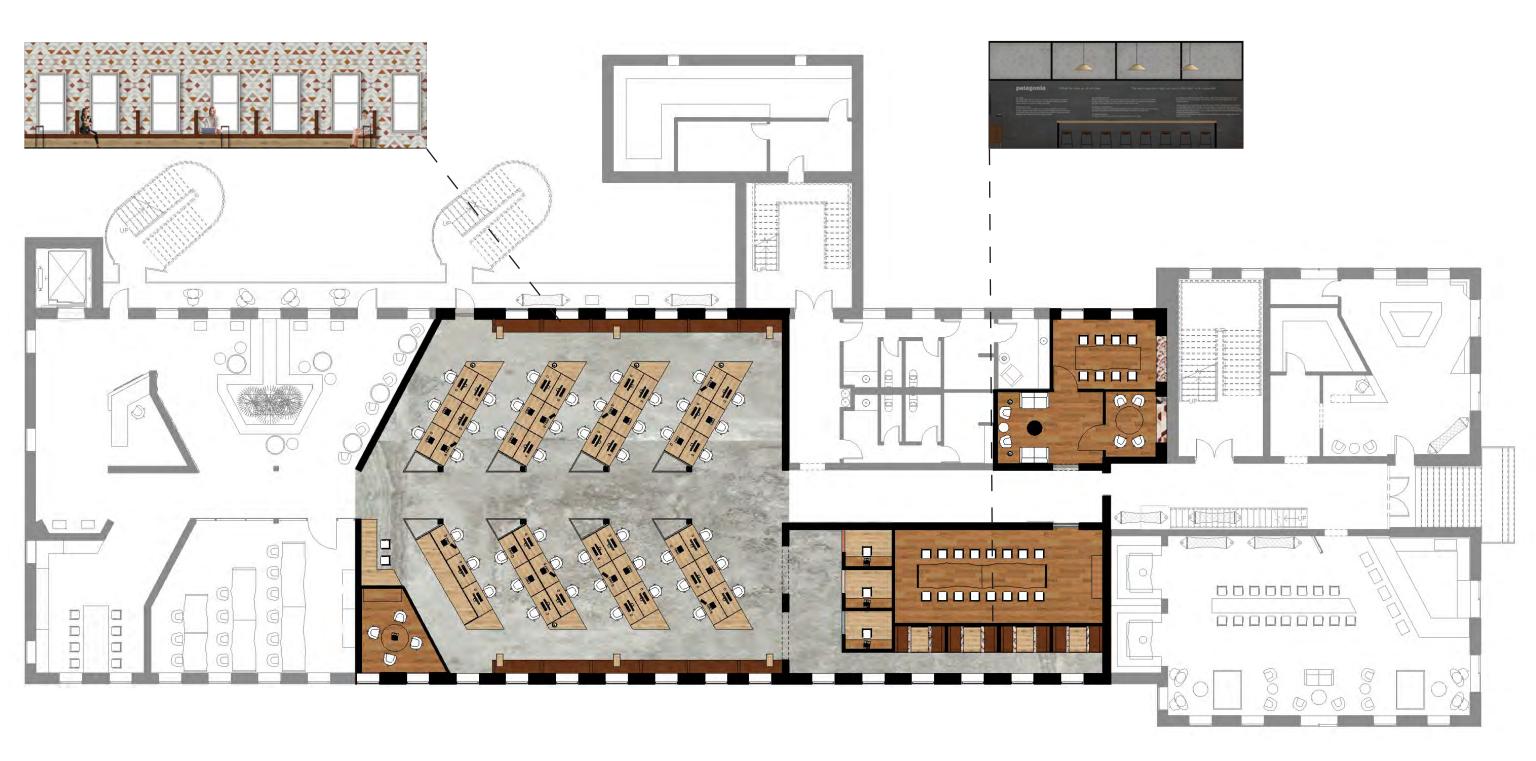

# NELCOME

THIS CUSTOM DESIGNED RECEPTION DESK MADE FROM ALL RECYCLED MATERIALS REINFORCES PATAGONIA'S CORE VALUES WHILE CREATING A DESIGN FOCAL POINT.

THE OFFICE WILL HAVE MANY OPPORTUNITIES OF EXPLORATION AND DIFFERENT PLACES TO WORK. THESE THREE ROOMS ARE "QUIET WORK ROOMS" FOR A SINGLE USER TO COME AND WORK ALONE.

# COLLABORATION

THROUGHOUT THE SPACE ARE A WIDE VARIETY OF CONFERENCE AND COLLABORATION ROOMS, EACH HAS A DIFFERENT FEELING, SO THE USER CAN CHOOSE WHICH ROOM WILL MEET THEIR SPECIFIC NEEDS FOR THEIR TASK.

THE CAFE / BREAK ROOM SHOULD FEEL AS IF THE USER IS JUST SITTING IN THEIR LIVING ROOM AND DINING ROOM WITH THEIR FRIENDS. WITH MANY OPTIONS OF SEATING THE USER CAN CHOOSE HOW COMFORTABLE THEY WANT TO GET IN THE SPACE.