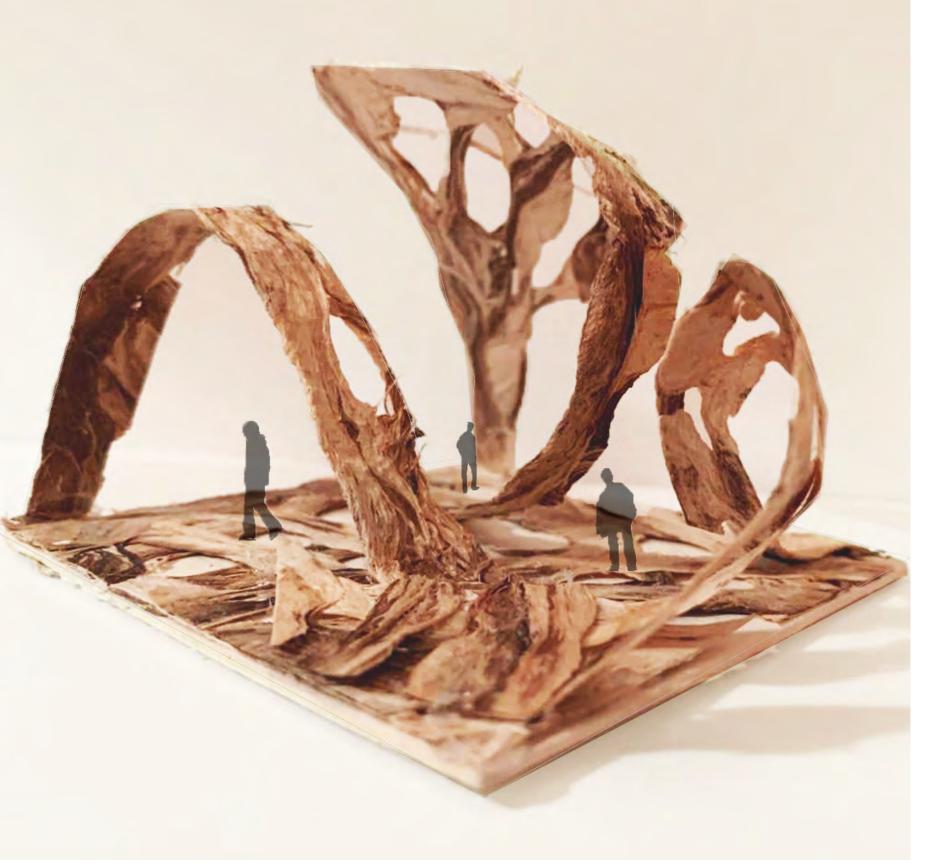

# interwoven

THE NOTION OF BEING ACTIVELY INTERWOVEN INTO CREATION WILL INVENT A SPACE WHICH SPARKS INSPIRATION FOR THE USERS TO BECOME IMMERSED IN THEIR EVERYDAY LIFE. THE USER'S WORK LIFE WILL COMPLEMENT THEIR VARIOUS PERSONAL ADVENTUROUS HOBBIES. BY EMBODYING A PLAYFUL, FUNCTIONAL DESIGN WHILE INCORPORATING MOMENTS OF CONNECTION BETWEEN HUMAN AND NATURE, THIS SPACE WILL EMPHASIZE THE ORGANIC FORMS. THE INTERWOVEN ASPECTS OF NATURE, "WORK" AND THE OUTSIDE LIVES OF THE EMPLOYEES WILL ENHANCE THE HARMONIOUS SPACE.

# NELCOME

THIS CUSTOM DESIGNED RECEPTION DESK MADE FROM ALL RECYCLED MATERIALS REINFORCES PATAGONIA'S CORE VALUES WHILE CREATING A DESIGN FOCAL POINT.

THE OFFICE WILL HAVE MANY OPPORTUNITIES OF EXPLORATION AND DIFFERENT PLACES TO WORK. THESE THREE ROOMS ARE "QUIET WORK ROOMS" FOR A SINGLE USER TO COME AND WORK ALONE.