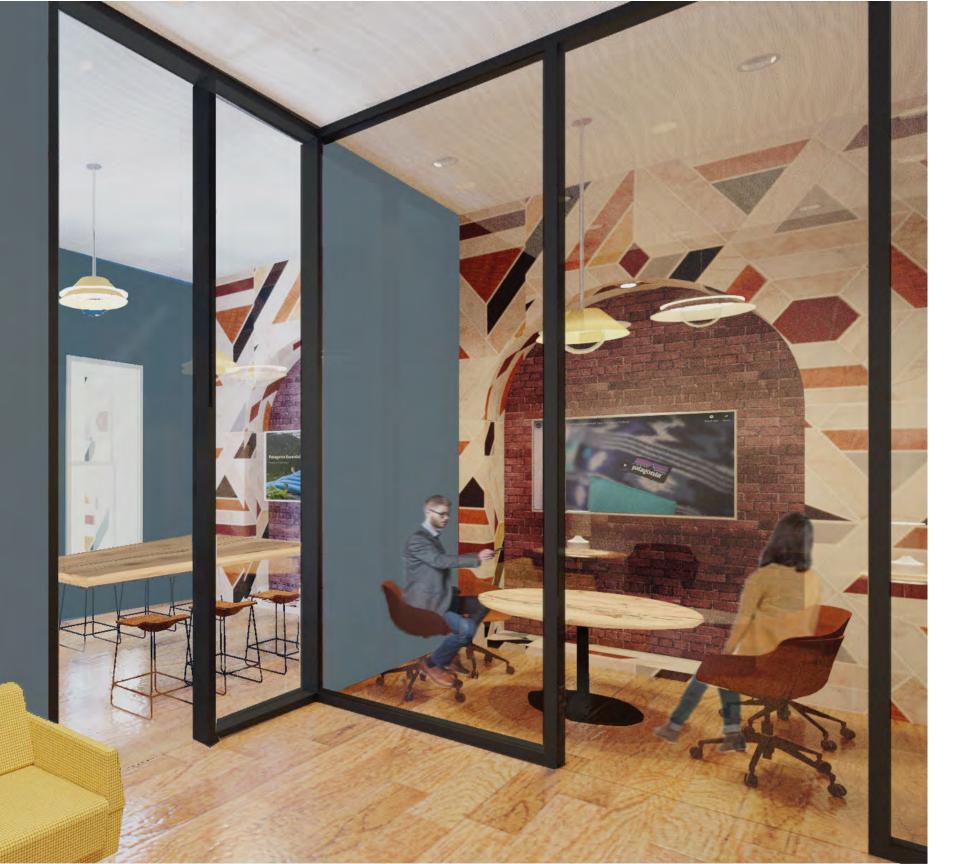

# COLLABORATION

THROUGHOUT THE SPACE ARE A WIDE VARIETY OF CONFERENCE AND COLLABORATION ROOMS, EACH HAS A DIFFERENT FEELING, SO THE USER CAN CHOOSE WHICH ROOM WILL MEET THEIR SPECIFIC NEEDS FOR THEIR TASK.