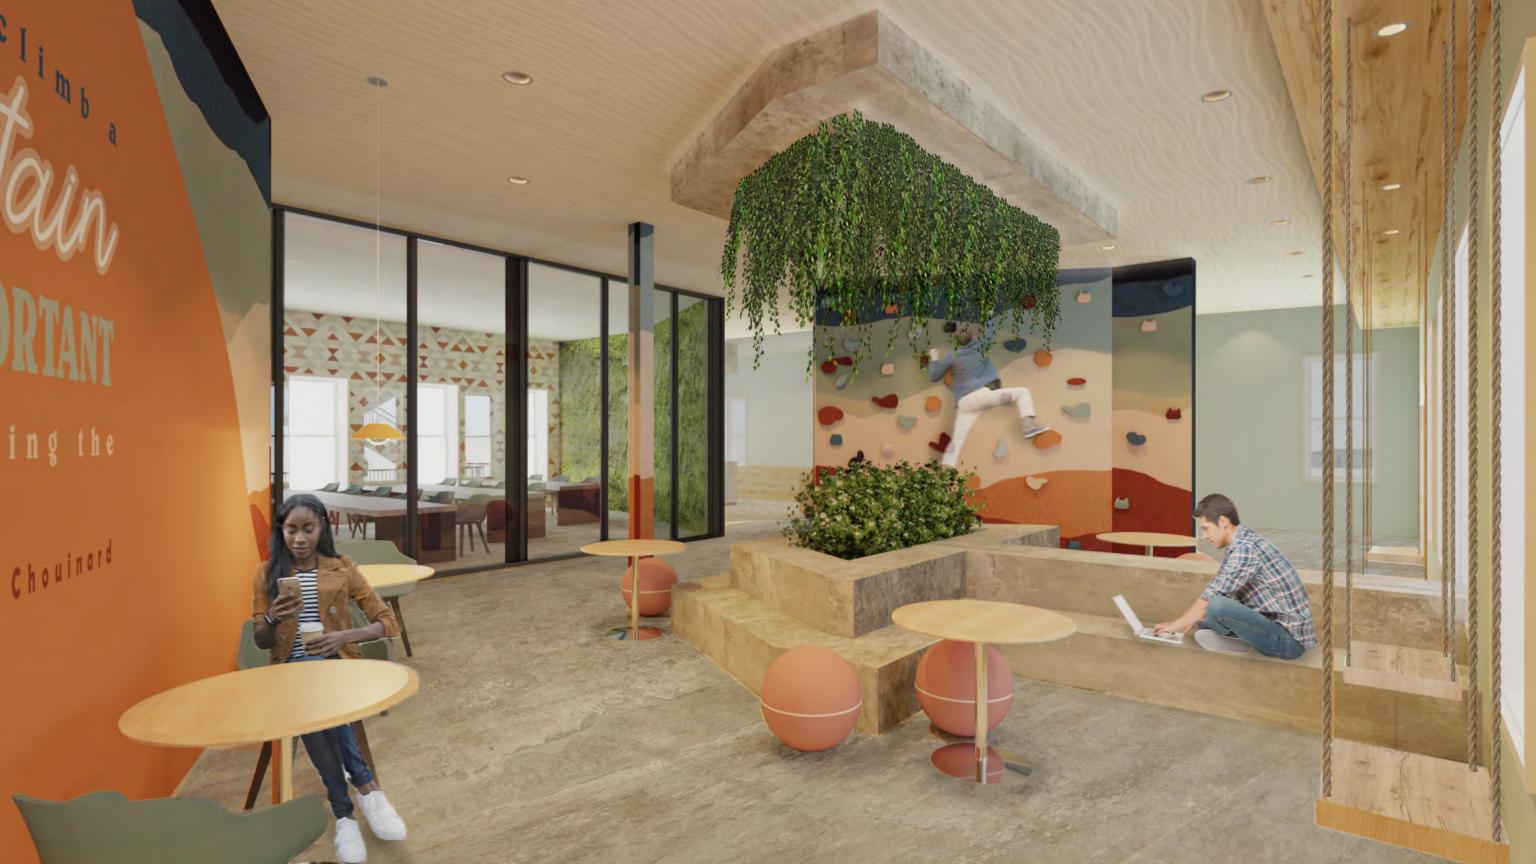

# interwoven

THE NOTION OF BEING ACTIVELY INTERWOVEN INTO CREATION WILL INVENT A SPACE WHICH SPARKS INSPIRATION FOR THE USERS TO BECOME IMMERSED IN THEIR EVERYDAY LIFE. THE USER'S WORK LIFE WILL COMPLEMENT THEIR VARIOUS PERSONAL ADVENTUROUS HOBBIES. BY EMBODYING A PLAYFUL, FUNCTIONAL DESIGN WHILE INCORPORATING MOMENTS OF CONNECTION BETWEEN HUMAN AND NATURE, THIS SPACE WILL EMPHASIZE THE ORGANIC FORMS. THE INTERWOVEN ASPECTS OF NATURE, "WORK" AND THE OUTSIDE LIVES OF THE EMPLOYEES WILL ENHANCE THE HARMONIOUS SPACE.

# NELCOME

THIS CUSTOM DESIGNED RECEPTION DESK MADE FROM ALL RECYCLED MATERIALS REINFORCES PATAGONIA'S CORE VALUES WHILE CREATING A DESIGN FOCAL POINT.

THE OFFICE WILL HAVE MANY OPPORTUNITIES OF EXPLORATION AND DIFFERENT PLACES TO WORK. THESE THREE ROOMS ARE "QUIET WORK ROOMS" FOR A SINGLE USER TO COME AND WORK ALONE.