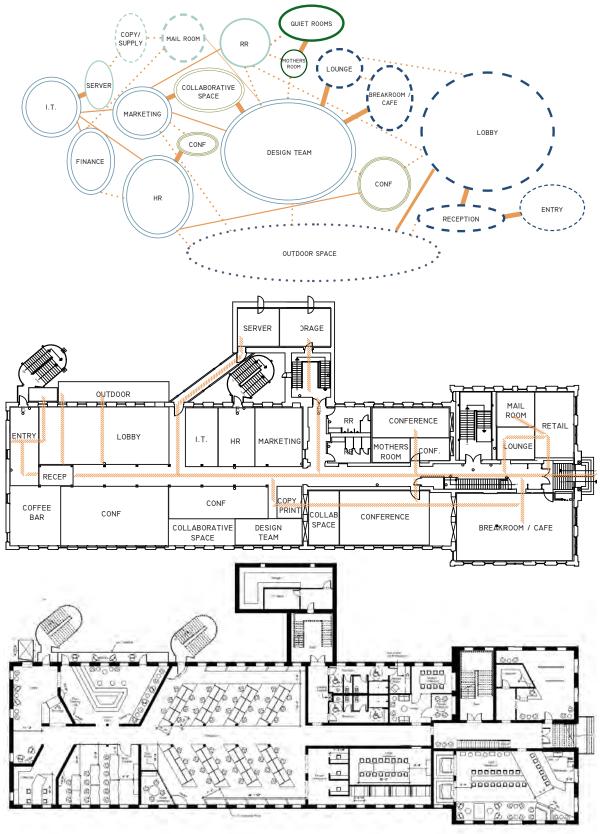

#### CONCEPT: intervoven

# interwoven

THE NOTION OF BEING ACTIVELY INTERWOVEN INTO CREATION WILL INVENT A SPACE WHICH SPARKS INSPIRATION FOR THE USERS TO BECOME IMMERSED IN THEIR EVERYDAY LIFE. THE USER'S WORK LIFE WILL COMPLEMENT THEIR VARIOUS PERSONAL ADVENTUROUS HOBBIES. BY EMBODYING A PLAYFUL, FUNCTIONAL DESIGN WHILE INCORPORATING MOMENTS OF CONNECTION BETWEEN HUMAN AND NATURE, THIS SPACE WILL EMPHASIZE THE ORGANIC FORMS. THE INTERWOVEN ASPECTS OF NATURE, "WORK" AND THE OUTSIDE LIVES OF THE EMPLOYEES WILL ENHANCE THE HARMONIOUS SPACE.

# NELCOME

THIS CUSTOM DESIGNED RECEPTION DESK MADE FROM ALL RECYCLED MATERIALS REINFORCES PATAGONIA'S CORE VALUES WHILE CREATING A DESIGN FOCAL POINT.

THE OFFICE WILL HAVE MANY OPPORTUNITIES OF EXPLORATION AND DIFFERENT PLACES TO WORK. THESE THREE ROOMS ARE "QUIET WORK ROOMS" FOR A SINGLE USER TO COME AND WORK ALONE.

# COLLABORATION

THROUGHOUT THE SPACE ARE A WIDE VARIETY OF CONFERENCE AND COLLABORATION ROOMS, EACH HAS A DIFFERENT FEELING, SO THE USER CAN CHOOSE WHICH ROOM WILL MEET THEIR SPECIFIC NEEDS FOR THEIR TASK.

THE CAFE / BREAK ROOM SHOULD FEEL AS IF THE USER IS JUST SITTING IN THEIR LIVING ROOM AND DINING ROOM WITH THEIR FRIENDS. WITH MANY OPTIONS OF SEATING THE USER CAN CHOOSE HOW COMFORTABLE THEY WANT TO GET IN THE SPACE.