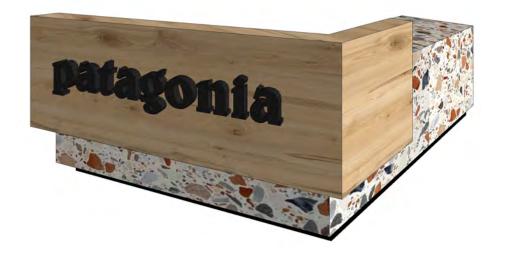

# NELCOME

THIS CUSTOM DESIGNED RECEPTION DESK MADE FROM ALL RECYCLED MATERIALS REINFORCES PATAGONIA'S CORE VALUES WHILE CREATING A DESIGN FOCAL POINT.

THE OFFICE WILL HAVE MANY OPPORTUNITIES OF EXPLORATION AND DIFFERENT PLACES TO WORK. THESE THREE ROOMS ARE "QUIET WORK ROOMS" FOR A SINGLE USER TO COME AND WORK ALONE.