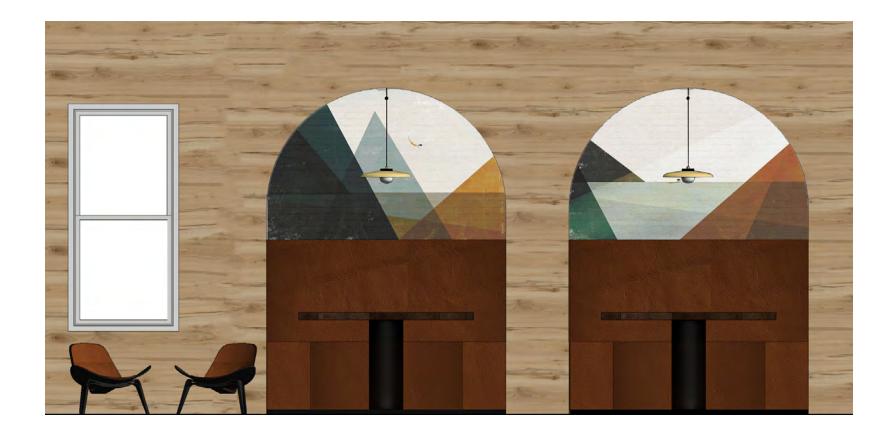

THE CAFE / BREAK ROOM SHOULD FEEL AS IF THE USER IS JUST SITTING IN THEIR LIVING ROOM AND DINING ROOM WITH THEIR FRIENDS. WITH MANY OPTIONS OF SEATING THE USER CAN CHOOSE HOW COMFORTABLE THEY WANT TO GET IN THE SPACE.