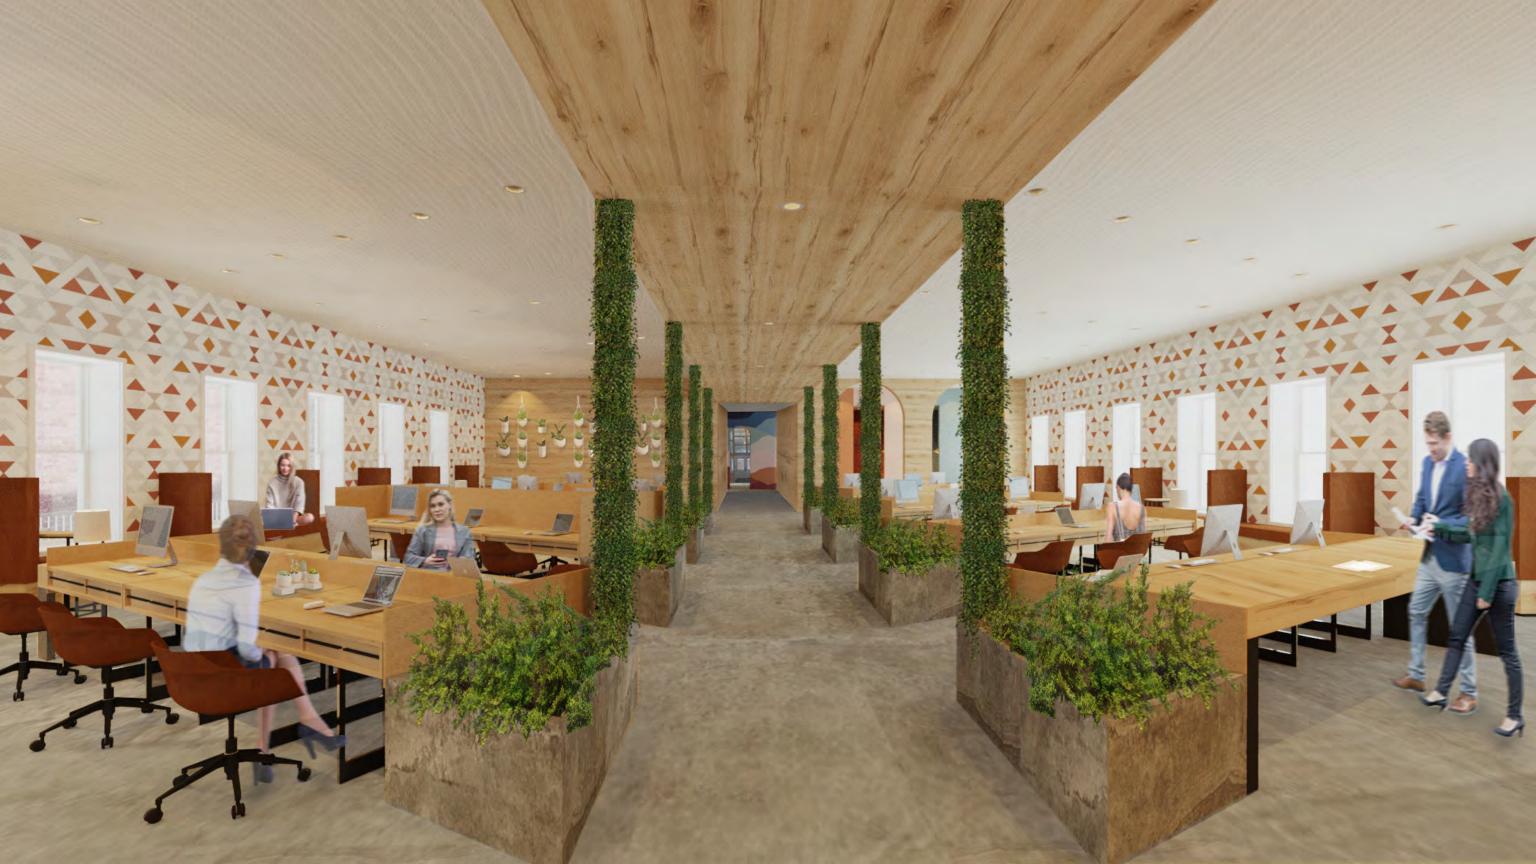

GENDER: MALE/FEMALE RATIO: 60/40

WORK NEEDS: COLLABORATIVE SPACES, OPEN CONCEPT FOR COMMUNICATION, SOCIALIZATION SPACES, LARGE WORK TABLES FOR DESIGNING AND VIEWING PRODUCTS, MEETING SPACES, POTENTIAL EXERCISE/OUTDOOR-ORIENTED SPACE REFLECTING COMPANY VALUES

# interwoven

THE NOTION OF BEING ACTIVELY INTERWOVEN INTO CREATION WILL INVENT A SPACE WHICH SPARKS INSPIRATION FOR THE USERS TO BECOME IMMERSED IN THEIR EVERYDAY LIFE. THE USER'S WORK LIFE WILL COMPLEMENT THEIR VARIOUS PERSONAL ADVENTUROUS HOBBIES. BY EMBODYING A PLAYFUL, FUNCTIONAL DESIGN WHILE INCORPORATING MOMENTS OF CONNECTION BETWEEN HUMAN AND NATURE, THIS SPACE WILL EMPHASIZE THE ORGANIC FORMS. THE INTERWOVEN ASPECTS OF NATURE, "WORK" AND THE OUTSIDE LIVES OF THE EMPLOYEES WILL ENHANCE THE HARMONIOUS SPACE.