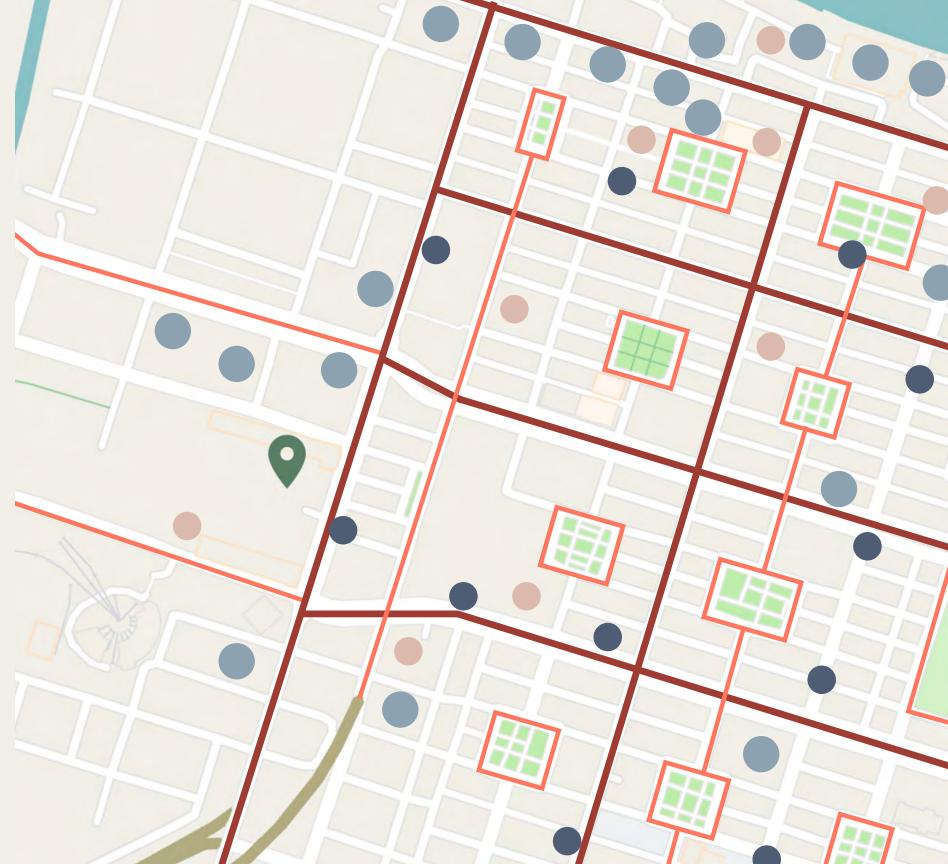

#### HEADQUARTERS IN savannah, ga

### savannah, ga

IS THE PERFECT PLACE FOR PATAGONIA'S NEW HEADQUARTERS, THIS "WALK-ABLE" CITY OFFERS MANY OUTDOOR ACTIVITIES, DUE TO ITS LOCATION NEAR THE BEACH AND PARKS LOCATED THROUGHOUT THE CITY. PATAGONIA WORKERS WILL THRIVE IN THE SAVANNAH ATMOSPHERE AND WILL FIND MANY OPPORTUNITIES FOR ADVENTURE.

229 MARTIN LUTHER KING JR. BLVD. SAVANNAH, GEORGIA