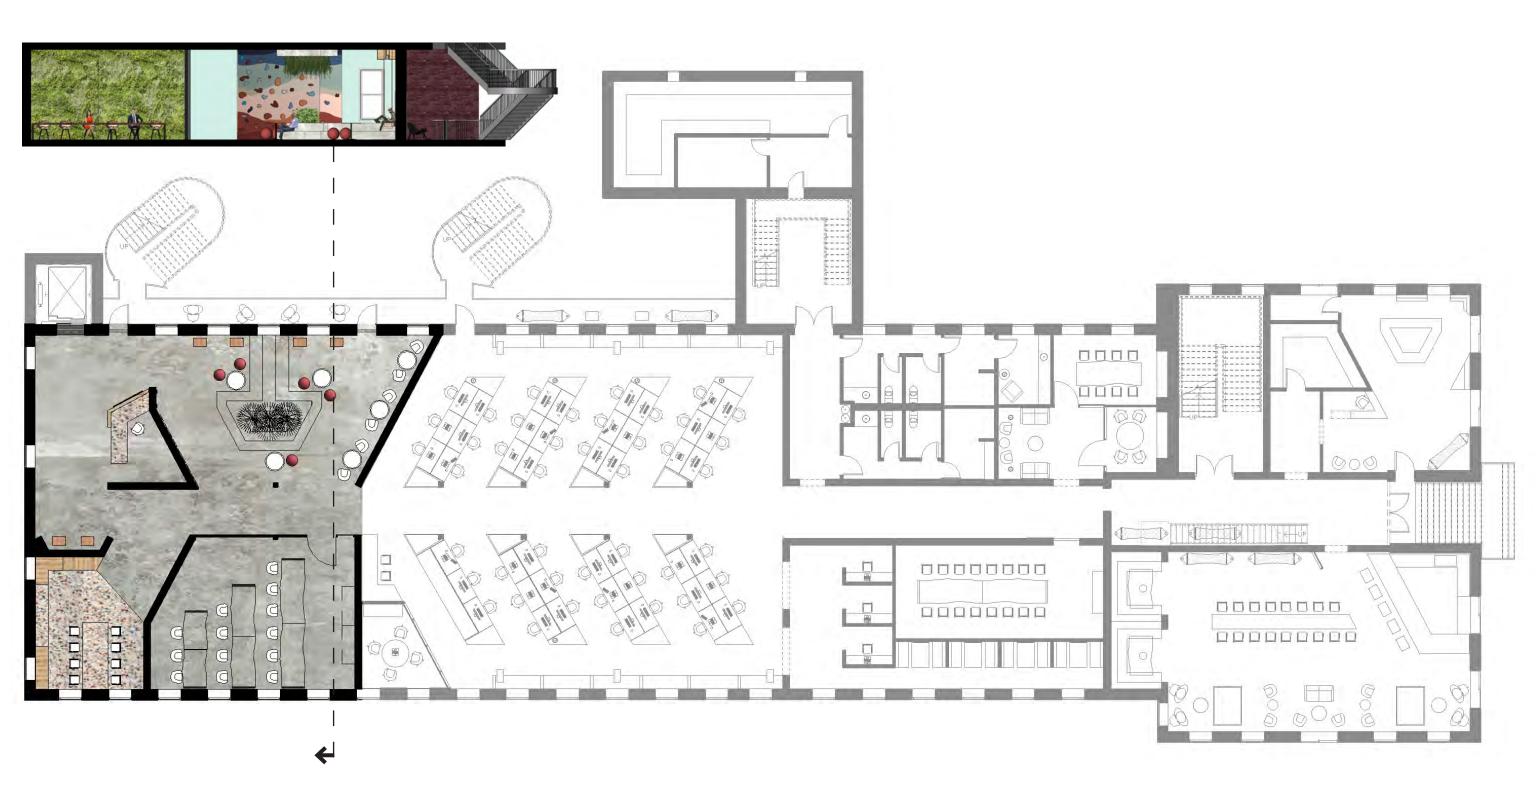

# NELCOME

THIS CUSTOM DESIGNED RECEPTION DESK MADE FROM ALL RECYCLED MATERIALS REINFORCES PATAGONIA'S CORE VALUES WHILE CREATING A DESIGN FOCAL POINT.

THE OFFICE WILL HAVE MANY OPPORTUNITIES OF EXPLORATION AND DIFFERENT PLACES TO WORK. THESE THREE ROOMS ARE "QUIET WORK ROOMS" FOR A SINGLE USER TO COME AND WORK ALONE.

# COLLABORATION

THROUGHOUT THE SPACE ARE A WIDE VARIETY OF CONFERENCE AND COLLABORATION ROOMS, EACH HAS A DIFFERENT FEELING, SO THE USER CAN CHOOSE WHICH ROOM WILL MEET THEIR SPECIFIC NEEDS FOR THEIR TASK.

THE CAFE / BREAK ROOM SHOULD FEEL AS IF THE USER IS JUST SITTING IN THEIR LIVING ROOM AND DINING ROOM WITH THEIR FRIENDS. WITH MANY OPTIONS OF SEATING THE USER CAN CHOOSE HOW COMFORTABLE THEY WANT TO GET IN THE SPACE.