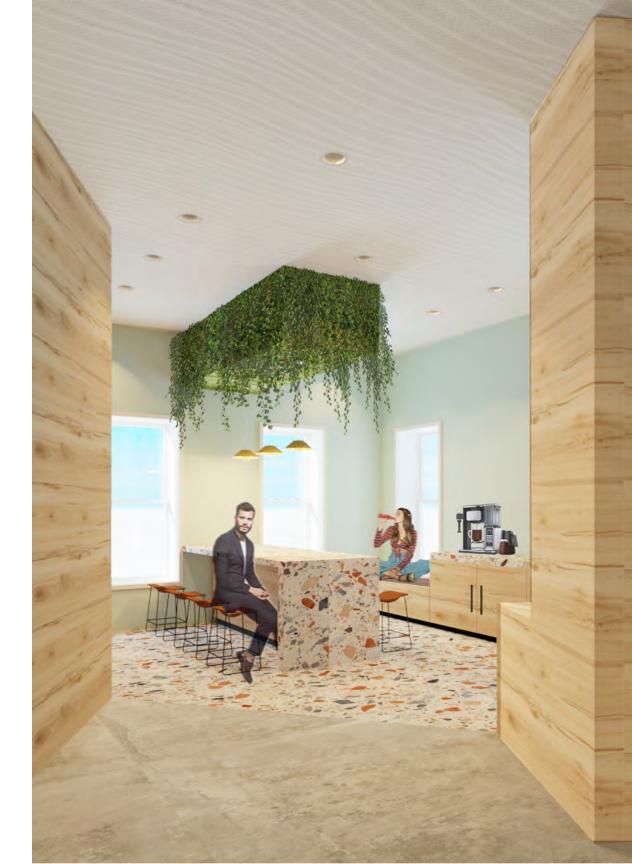

THE CAFE / BREAK ROOM SHOULD FEEL AS IF THE USER IS JUST SITTING IN THEIR LIVING ROOM AND DINING ROOM WITH THEIR FRIENDS. WITH MANY OPTIONS OF SEATING THE USER CAN CHOOSE HOW COMFORTABLE THEY WANT TO GET IN THE SPACE.