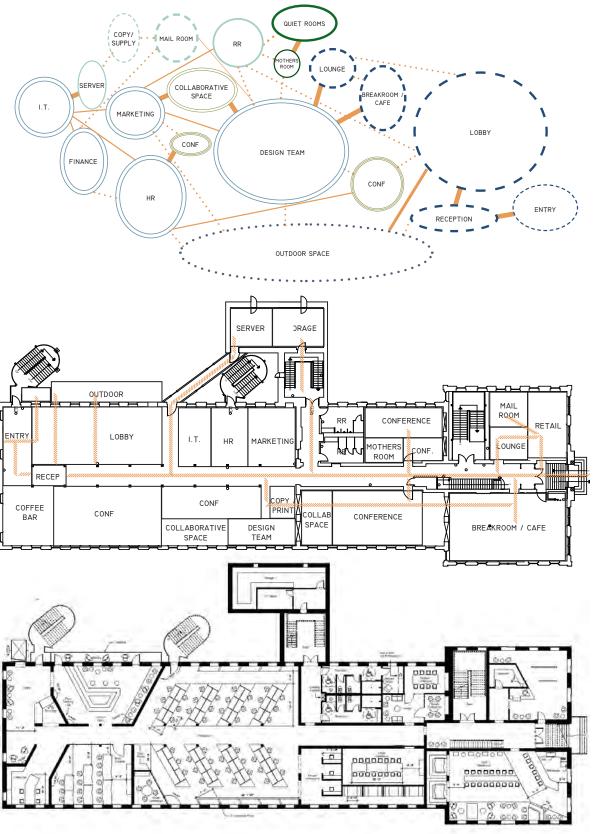

# NELCOME

THIS CUSTOM DESIGNED RECEPTION DESK MADE FROM ALL RECYCLED MATERIALS REINFORCES PATAGONIA'S CORE VALUES WHILE CREATING A DESIGN FOCAL POINT.

THE OFFICE WILL HAVE MANY OPPORTUNITIES OF EXPLORATION AND DIFFERENT PLACES TO WORK. THESE THREE ROOMS ARE "QUIET WORK ROOMS" FOR A SINGLE USER TO COME AND WORK ALONE.

# COLLABORATION

THROUGHOUT THE SPACE ARE A WIDE VARIETY OF CONFERENCE AND COLLABORATION ROOMS, EACH HAS A DIFFERENT FEELING, SO THE USER CAN CHOOSE WHICH ROOM WILL MEET THEIR SPECIFIC NEEDS FOR THEIR TASK.

THE CAFE / BREAK ROOM SHOULD FEEL AS IF THE USER IS JUST SITTING IN THEIR LIVING ROOM AND DINING ROOM WITH THEIR FRIENDS. WITH MANY OPTIONS OF SEATING THE USER CAN CHOOSE HOW COMFORTABLE THEY WANT TO GET IN THE SPACE.