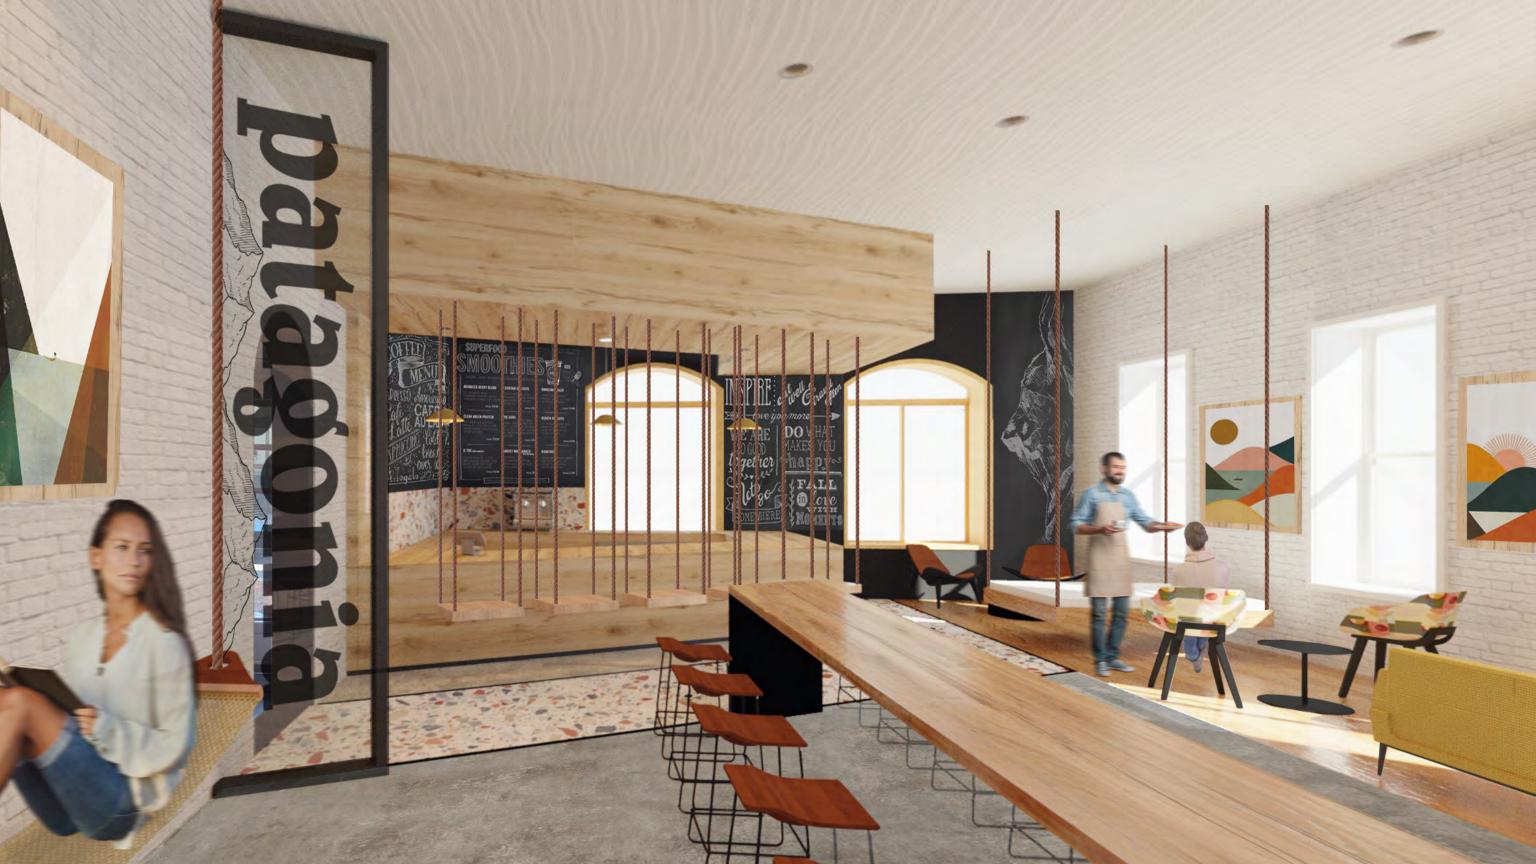

THE CAFE / BREAK ROOM SHOULD FEEL AS IF THE USER IS JUST SITTING IN THEIR LIVING ROOM AND DINING ROOM WITH THEIR FRIENDS. WITH MANY OPTIONS OF SEATING THE USER CAN CHOOSE HOW COMFORTABLE THEY WANT TO GET IN THE SPACE.