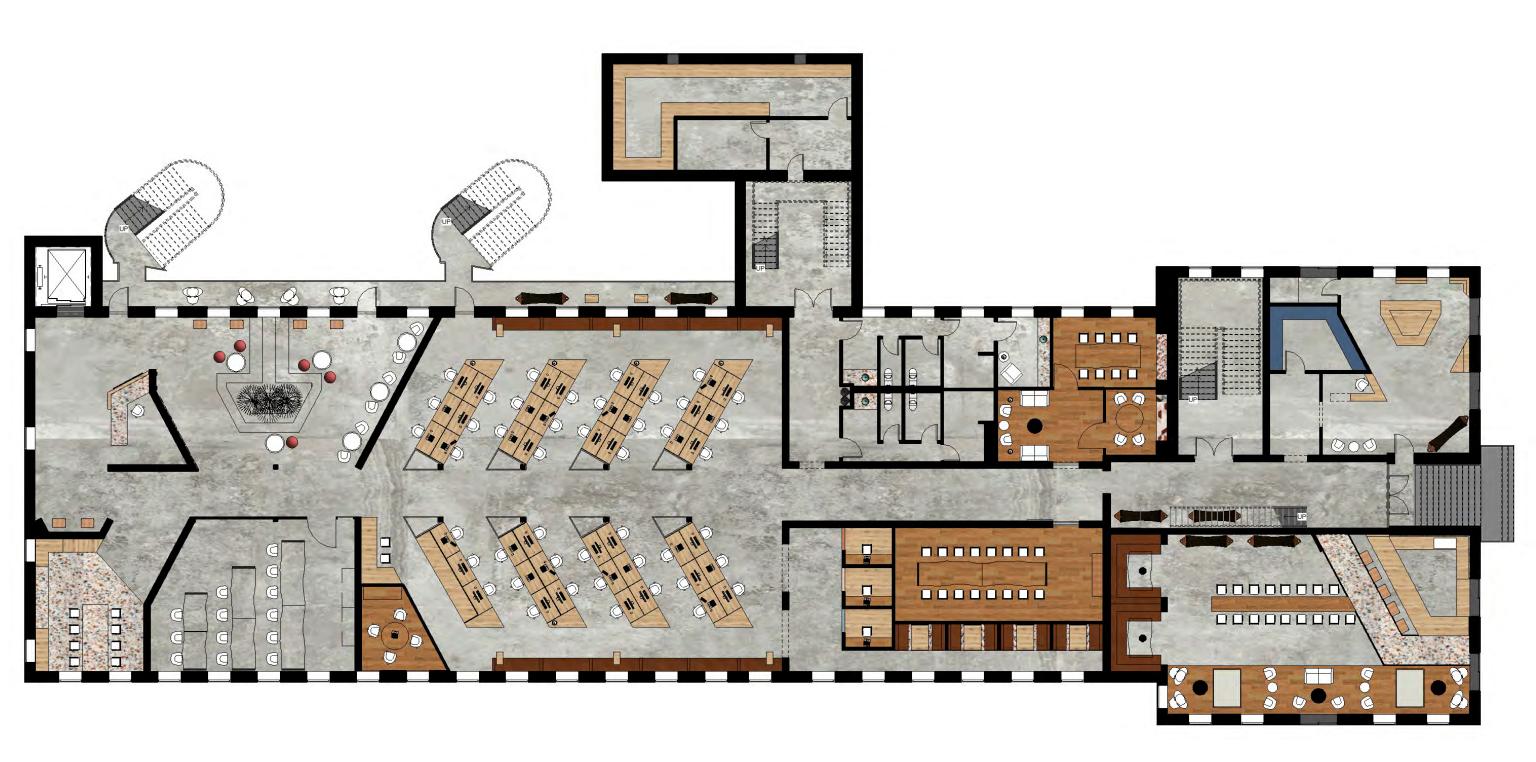

# NELCOME

THIS CUSTOM DESIGNED RECEPTION DESK MADE FROM ALL RECYCLED MATERIALS REINFORCES PATAGONIA'S CORE VALUES WHILE CREATING A DESIGN FOCAL POINT.

THE OFFICE WILL HAVE MANY OPPORTUNITIES OF EXPLORATION AND DIFFERENT PLACES TO WORK. THESE THREE ROOMS ARE "QUIET WORK ROOMS" FOR A SINGLE USER TO COME AND WORK ALONE.

# COLLABORATION

THROUGHOUT THE SPACE ARE A WIDE VARIETY OF CONFERENCE AND COLLABORATION ROOMS, EACH HAS A DIFFERENT FEELING, SO THE USER CAN CHOOSE WHICH ROOM WILL MEET THEIR SPECIFIC NEEDS FOR THEIR TASK.

THE CAFE / BREAK ROOM SHOULD FEEL AS IF THE USER IS JUST SITTING IN THEIR LIVING ROOM AND DINING ROOM WITH THEIR FRIENDS. WITH MANY OPTIONS OF SEATING THE USER CAN CHOOSE HOW COMFORTABLE THEY WANT TO GET IN THE SPACE.