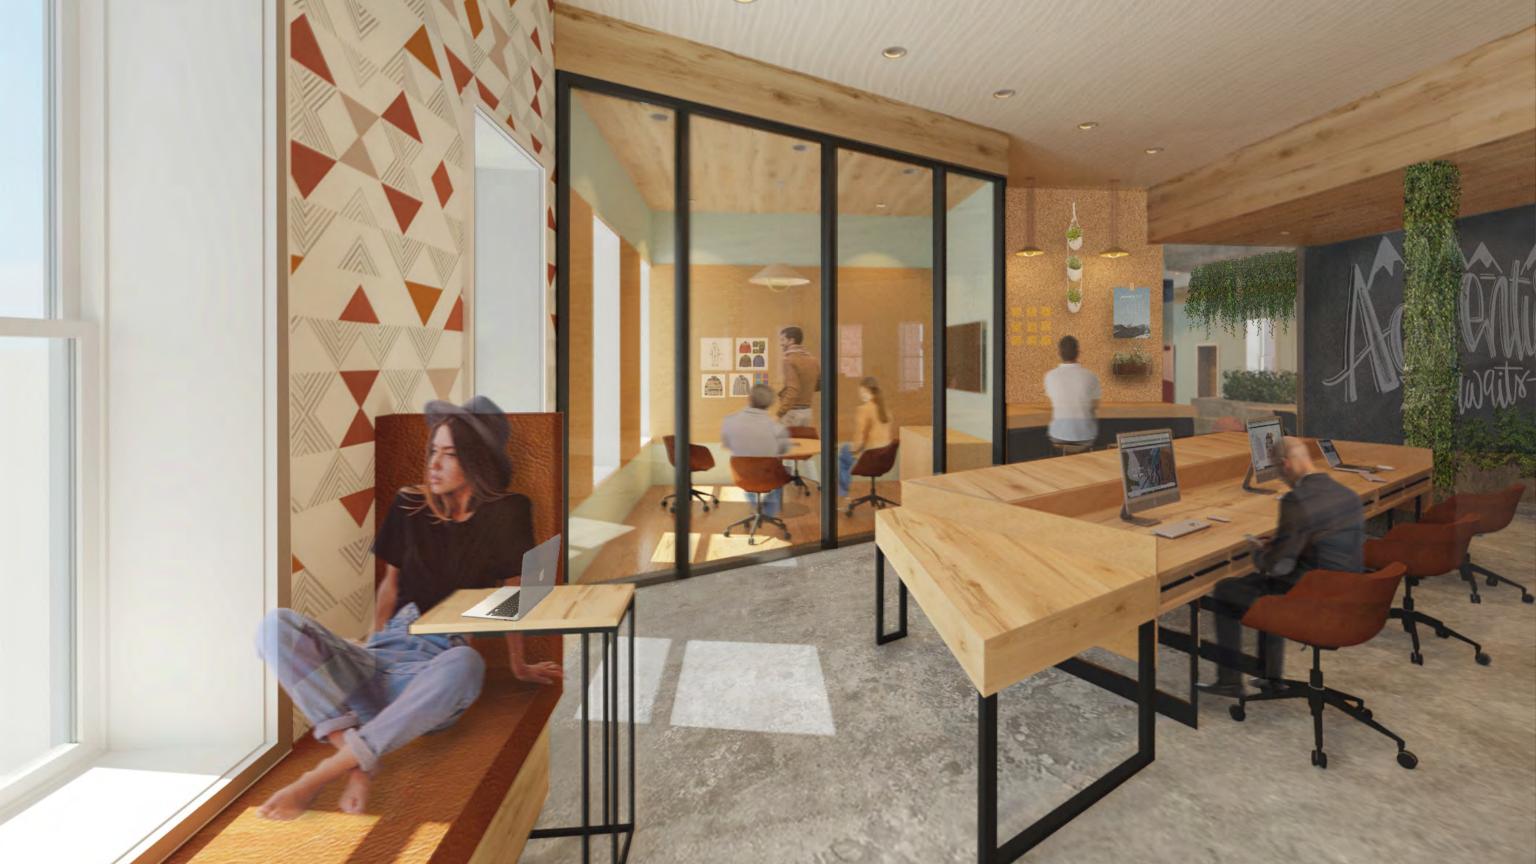

# NELCOME

THIS CUSTOM DESIGNED RECEPTION DESK MADE FROM ALL RECYCLED MATERIALS REINFORCES PATAGONIA'S CORE VALUES WHILE CREATING A DESIGN FOCAL POINT.

THE OFFICE WILL HAVE MANY OPPORTUNITIES OF EXPLORATION AND DIFFERENT PLACES TO WORK. THESE THREE ROOMS ARE "QUIET WORK ROOMS" FOR A SINGLE USER TO COME AND WORK ALONE.

# COLLABORATION

THROUGHOUT THE SPACE ARE A WIDE VARIETY OF CONFERENCE AND COLLABORATION ROOMS, EACH HAS A DIFFERENT FEELING, SO THE USER CAN CHOOSE WHICH ROOM WILL MEET THEIR SPECIFIC NEEDS FOR THEIR TASK.